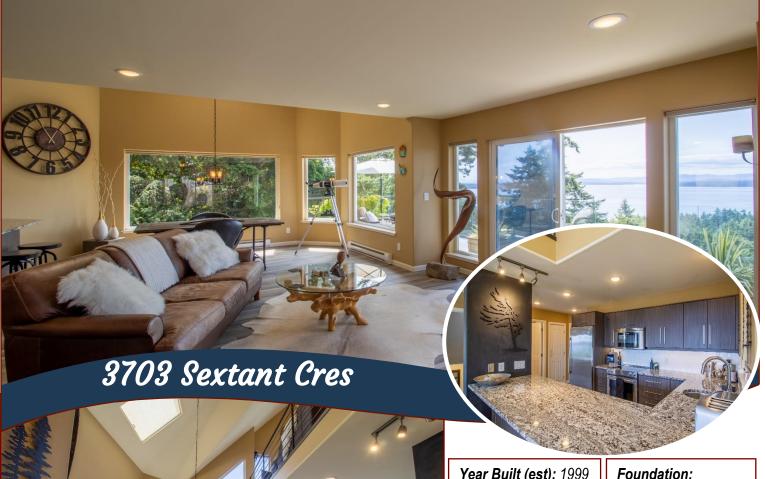

### Million Dollar View!

A turn-key home offering three bedrooms, three bathrooms, vaulted ceilings, open plan living space, with breathtaking, expansive south-west ocean views. Located on a private, quiet cul-desac in Magic Lake Estates on municipal water and Sewer. Mature landscaping, a stone patio and tiered rock retaining walls, as well as custom reclaimed split cedar fencing, surround the house. An amalgamation of three separate lots (1/3 of which is fully enclosed in a deer proof fence) provides total control over the view and the level area at the bottom of the property offers a place to store a boat or RV. Interior is true Pacific Northwest with a chic modern flair, finished with high end materials and a keen attention to detail. An irrigation system for the summer garden, Scandi-style wood stove, propane gas fireplace and integrated back-up generator for the winter completes the package.

# Property Details

Year Built (est): 1999

Lot Acres: 0.94

**Bedrooms:** 3

Bathrooms: 3

**Fin SqFt:** 2,100

**Unfin SqFt**: 0

**Bsmt:** Finished

#### Lot Features:

- Ocean Views
- Sunny
- Fully renovated with high-end finishing
- Magic Lake Estates with access to

Thieves Bay Marina &

tennis courts

Hope Bay: 250-629-3166 Sidney: 250-656-5062 info@DocksideRealty.ca