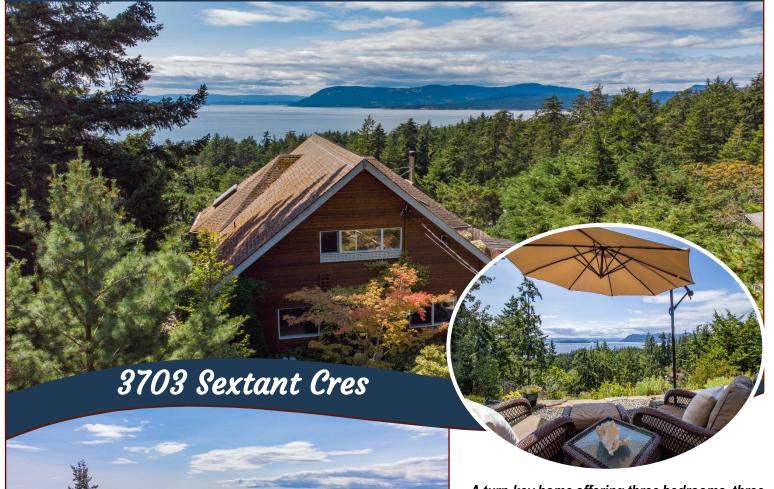

### Million Dollar View!

A turn-key home offering three bedrooms, three bathrooms, vaulted ceilings, open plan living space, with breathtaking, expansive south-west ocean views. Located on a private, quiet cul-desac in Magic Lake Estates on municipal water and Sewer. Mature landscaping, a stone patio and tiered rock retaining walls, as well as custom reclaimed split cedar fencing, surround the house. An amalgamation of three separate lots (1/3 of which is fully enclosed in a deer proof fence) provides total control over the view and the level area at the bottom of the property offers a place to store a boat or RV. Interior is true Pacific Northwest with a chic modern flair, finished with high end materials and a keen attention to detail. An irrigation system for the summer garden, Scandi-style wood stove, propane gas fireplace and integrated back-up generator for the winter completes the package.