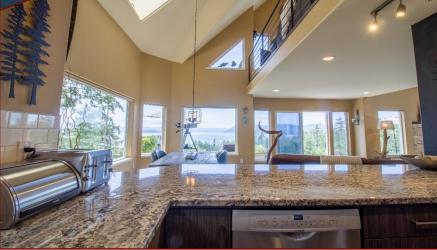

### Million Dollar View!

A turn-key home offering three bedrooms, three bathrooms, vaulted ceilings, open plan living space, with breathtaking, expansive south-west ocean views. Located on a private, quiet cul-desac in Magic Lake Estates on municipal water and Sewer. Mature landscaping, a stone patio and tiered rock retaining walls, as well as custom reclaimed split cedar fencing, surround the house. An amalgamation of three separate lots (1/3 of which is fully enclosed in a deer proof fence) provides total control over the view and the level area at the bottom of the property offers a place to store a boat or RV. Interior is true Pacific Northwest with a chic modern flair, finished with high end materials and a keen attention to detail. An irrigation system for the summer garden, Scandi-style wood stove, propane gas fireplace and integrated back-up generator for the winter completes the package.