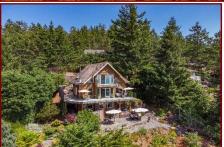

### Million Dollar View!

A turn-key home offering three bedrooms, three bathrooms, vaulted ceilings, open plan living space, with breathtaking, expansive south-west ocean views. Located on a private, quiet cul-desac in Magic Lake Estates on municipal water and Sewer. Mature landscaping, a stone patio and tiered rock retaining walls, as well as custom reclaimed split cedar fencing, surround the house. An amalgamation of three separate lots (1/3 of which is fully enclosed in a deer proof fence) provides total control over the view and the level area at the bottom of the property offers a place to store a boat or RV. Interior is true Pacific Northwest with a chic modern flair, finished with high end materials and a keen attention to detail. An irrigation system for the summer garden, Scandi-style wood stove, propane gas fireplace and integrated back-up generator for the winter completes the package.